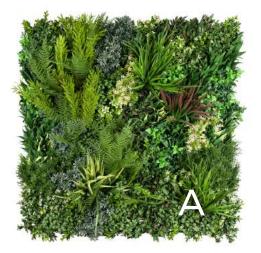

**Distribution** 72 plants per panel

Color Reference Mixed colours

Manufacturing process Injection molded polyethylene / Foliage fixed to the grid manually

**Packing** Box of three panels A,B,C

Warranty 5 year US Limited Liability