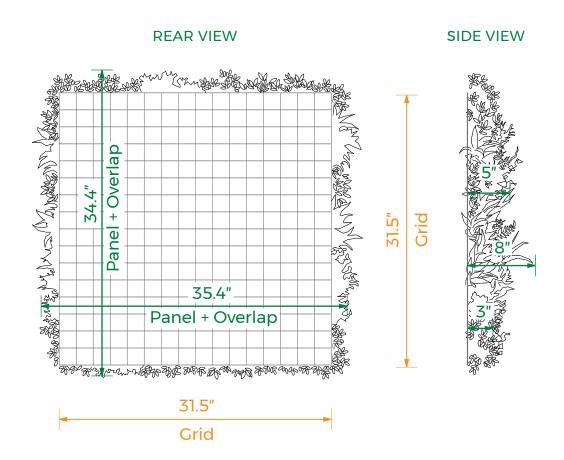

### TECHNICAL SPECIFICATIONS

Standard Size Panel Height: 31.5"

Width: 31.5"

Depth: up to 8"

| Coverage | 1 Panel = 6.9 sq. ft. |
|----------|-----------------------|
|          |                       |

Weight Approx. 15.5 pounds per panel

## PANEL PROFILE

1 Panel = 6.88 sq. ft.

The Vistafolia® Panel was designed with a small allocation of 'planting overlap' to allow for seamless installation of multiple panels. The top overlap is slightly greater than the bottom one whereas the side overlaps are the same. The overlap also serves to disguise the grid that holds the plants.