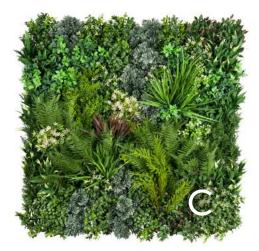

**Distribution** 72 plants per panel

Color Reference Mixed colours

Manufacturing process Injection molded polyethylene / Foliage fixed to the grid manually

**Packing** Box of three panels A,B,C

Warranty 5 year US Limited Liability