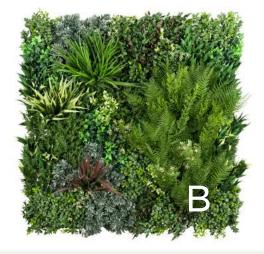

**Distribution** 72 plants per panel

Color Reference Mixed colours

Manufacturing process Injection molded polyethylene / Foliage fixed to the grid manually

**Packing** Box of three panels A,B,C

Warranty 5 year US Limited Liability